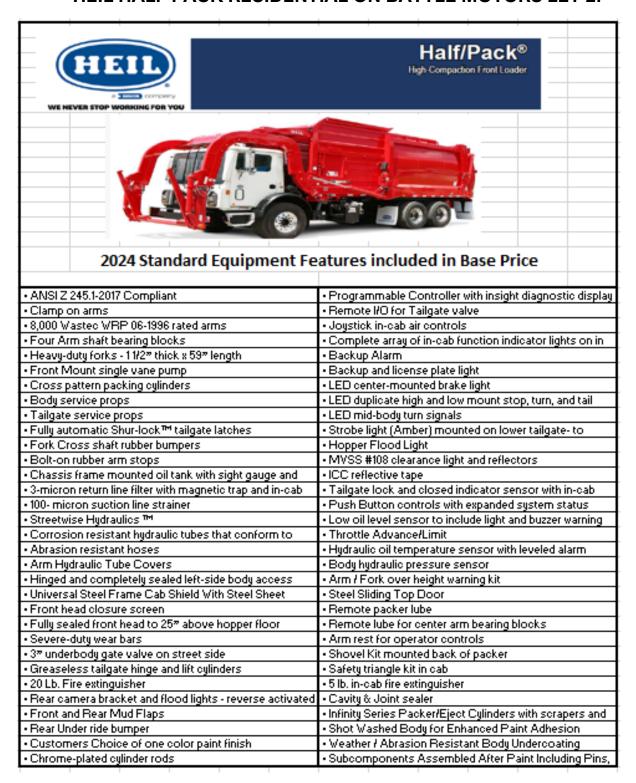

## HEIL HALF PACK RESIDENTIAL ON BATTLE MOTORS LET 2.

## **Body Specifications and Options**

| Halfpack Residential Featuring Odyssey Controls 28 YD |
|-------------------------------------------------------|
| PTO Mounted Load Sense Piston pump - Includes PTO     |
| Curotto Can Control Kit                               |
| Left and Right-Hand Multifunction Joysticks           |
| Single LED Windscreen Mounted Container Light         |
| Multi-Function Lights                                 |
| Body Side Backing Assist Lights - LED                 |
| Dual Cab Guard Mounted Flood Lights                   |
| Dual LED Cab Mounted Oval Strobe Lights               |
| Base 3rd Eye® Single Camera System with 7" Monitor    |
| Add on 3rd Eye®Camera (RH Cab)                        |
| Add on 3rd Eye® Camera (RH Alley)                     |
| Add on 3rd Eye® Camera (Hopper)                       |
| 1/4" AR400 Body Floor in lieu of standard 3/16" AR400 |
| Universal Steel Frame Cab Protector w/ Steel Sheet    |
| Cab Protector Extension Raise - Manual Jack           |
| Tailgate Mounted Roof Access Ladder Steel             |
| Bolt On Fender Extension Kit                          |
| Toolbox Bumper Mount - Aluminum - 18"x18"x24"         |
| Body and Chassis Painted                              |
|                                                       |